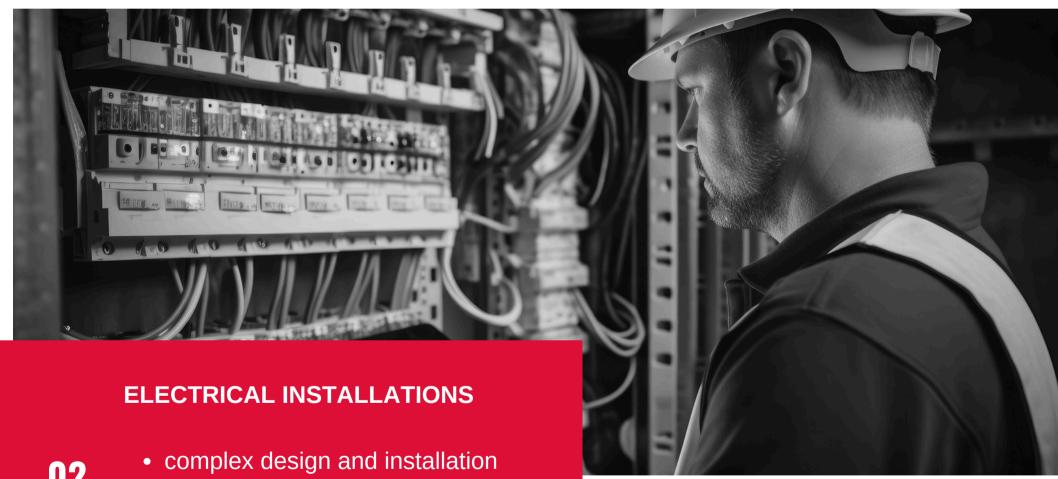

#### **SAFETY ADAPTATION (CE)**

• conducting safety audits

- intruducing safety requirements (mechanical & automatic part)
- complete DoC preparation